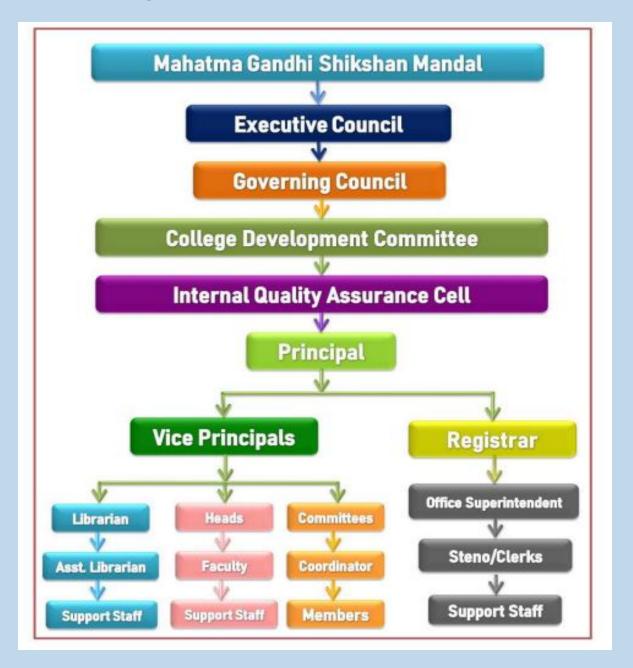

## 18.5 Governance

i. Organizational chart

Hon. Principal is the academic and administrative head of the college, assisted by Vice Principals, Heads of Departments and Registrar.